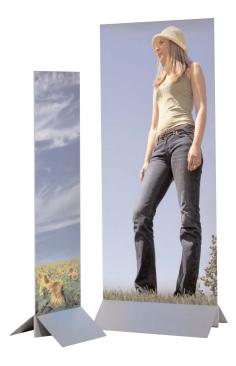

Simple cost effective rigid banner support for indoor or outdoor use.

## features & benefits

- Designed to support a variety of rigid substrates from 10 to 35mm thick\*
- Durable and stable
- Available in silver powdercoated finish
- Available in 300mm, 600mm and 800mm and 1000mm widths