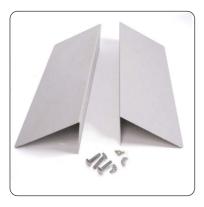

## **Assembly Instructions**

Kit includes: 2 steel supports, M8 bolts and wing nuts

Feed each bolt through one of the steel supports

Feed the bolts through the rigid banner material

Slide the second steel support over the bolts