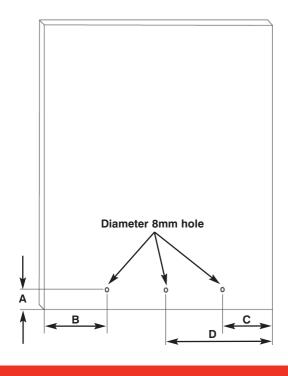

## Rigid banner hole positioning

| Width (mm) | Α    | В   | С   | D   |
|------------|------|-----|-----|-----|
| 300        | 42.5 | 100 | 100 | -   |
| 600        | 42.5 | 150 | 150 | -   |
| 800        | 42.5 | 150 | 150 | 400 |
| 1000       | 42.5 | 250 | 250 | 500 |

Notes: All dimensions are in mm Dimensions shown are to hole centres