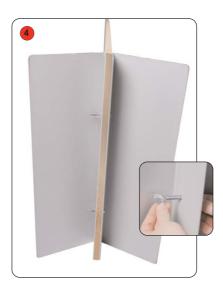

| See diagram on page 2 for hole positioning                                     |                                                                                                                           |  |
|                                                                                                        |                                                                                |                                                                                                                           |  |

## **Assembly Instructions**



Kit includes: 2 steel supports, M8 bolts and wing nuts



Feed each bolt through one of the steel supports



Feed the bolts through the rigid banner material



Slide the second steel support over the bolts



Secure the two supports together using the wing nuts





## Rigid banner hole positioning

| Width (mm) | Α    | В   | С   | D   |
|------------|------|-----|-----|-----|
| 300        | 42.5 | 100 | 100 | -   |
| 600        | 42.5 | 150 | 150 | -   |
| 800        | 42.5 | 150 | 150 | 400 |
| 1000       | 42.5 | 250 | 250 | 500 |

Notes: All dimensions are in mm Dimensions shown are to hole centres