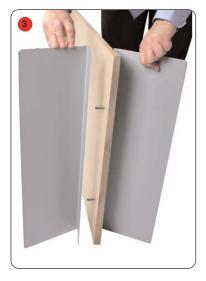

## **Assembly Instructions**

Kit includes: 2 steel supports, M8 bolts and wing nuts

Feed each bolt through one of the steel supports

Feed the bolts through the rigid banner material

Slide the second steel support over the bolts