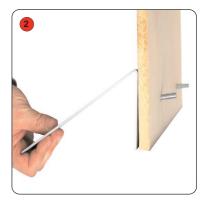

## **Assembly Instructions**

Kit includes: 2 steel supports, M8 bolts and wing nuts

Feed each bolt through one of the steel supports

Feed the bolts through the rigid banner material

Slide the second steel support over the bolts