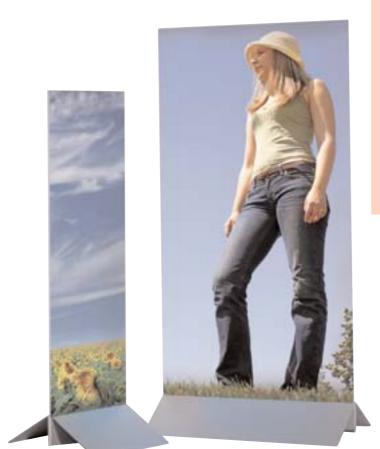

Simple cost effective rigid banner support for indoor or outdoor use.

## features & benefits

- Designed to support a variety of rigid substrates from 10 to 35mm thick\*
- Durable and stable
- Available in silver powdercoated finish
- Available in 300mm, 600mm and 800mm and 1000mm widths

NB 85mm of the banner is not visible

| hardware specifications                                                                                | graphic specifications                                                         | additional info                                                                                                           |  |
|--------------------------------------------------------------------------------------------------------|--------------------------------------------------------------------------------|---------------------------------------------------------------------------------------------------------------------------|--|
| Assembled Dimensions (mm):<br>85 (h) x 800 (w) x 350(d)+substrate<br>thickness (based upon 800mm unit) | Recommended maxiumum graphic height: 1800mm high using 18mm thick MDF          | Note: Suitability tests should be undertaken for banner substrates other than 18mm MDF (height, width and depth) for each |  |
| Weight (not incuding banner): 6kg approx (800mm unit)                                                  | Recommended banner substrate: 18mm thick MDF 85mm of the banner is not visible | sized unit                                                                                                                |  |
| Material: Epoxy polyester powdercoated steel                                                           | See diagram on page 2 for hole positioning                                     |                                                                                                                           |  |
|                                                                                                        |                                                                                |                                                                                                                           |  |