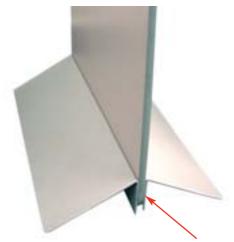

NB 85mm of the banner is not visible

| hardware specifications                                                                                | graphic specifications                                                         | additional info                                                                                                           |  |
|--------------------------------------------------------------------------------------------------------|--------------------------------------------------------------------------------|---------------------------------------------------------------------------------------------------------------------------|--|
| Assembled Dimensions (mm):<br>85 (h) x 800 (w) x 350(d)+substrate<br>thickness (based upon 800mm unit) | Recommended maxiumum graphic height: 1800mm high using 18mm thick MDF          | Note: Suitability tests should be undertaken for banner substrates other than 18mm MDF (height, width and depth) for each |  |
| Weight (not incuding banner): 6kg approx (800mm unit)                                                  | Recommended banner substrate: 18mm thick MDF 85mm of the banner is not visible | sized unit                                                                                                                |  |
| Material: Epoxy polyester powdercoated steel                                                           | See diagram on page 2 for hole positioning                                     |                                                                                                                           |  |
|                                                                                                        |                                                                                |                                                                                                                           |  |

## **Assembly Instructions**

Kit includes: 2 steel supports, M8 bolts and wing nuts

Feed each bolt through one of the steel supports

Feed the bolts through the rigid banner material

Slide the second steel support over the bolts

Secure the two supports together using the wing nuts